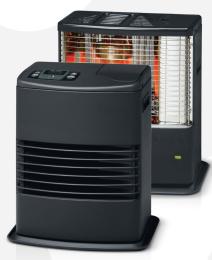

## Firelux Clear - Advantages

All makes of mobile space heater work extremely well using Firelux Clear. It complies with all European space heater manufacturers' warranty terms, as well as stringent European legislation, e.g. French NF128 (25-06-2010) standards.

## In short:

- · Suitable for use with all makes of mobile space heater
- · Contains no sulphur or sulphur-based compounds
- · Odourless and extremely low aromatic hydrocarbon content
- · High cetane no. for optimal combustion quality and reduced emission levels of hazardous substances
- Biodegradable and high flash point (above 62 °C), i.e. not subject to ADR (International Carriage of Dangerous Goods by Road) regulations
- Produced using sustainable gas to liquid
- Packaged in 100% recyclable, HDPE containers with child-safe caps